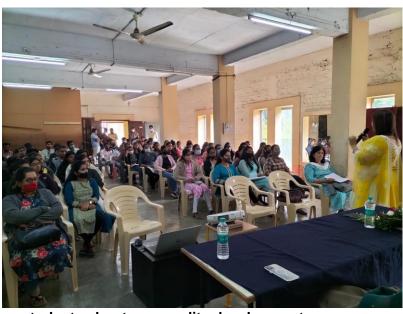

# KALAPRABODHINI'S INSTITUTE OF DESIGN, KOLHAPUR ACTIVITY REPORT - ACADAMIC YEAR - 2021 - 2022

| Name of the Activity                            | One Day Workshop<br>Narke   | on Personality Develop                | ment by Mrs Nita                                   |
|-------------------------------------------------|-----------------------------|---------------------------------------|----------------------------------------------------|
| <b>Day &amp; Date:</b><br>Tuesday<br>21.12.2021 | Faculty:<br>Id.Pramod Bhise | Dept. of Committee: Interior Design   | Name of the<br>Coordinator:<br>Ar. Girija Kulkarni |
| <b>Time:</b> 12.00pm to 2.00 pm                 | Venue:<br>KPID.             | No of the Participants<br>Students 93 | Support / Assistance Id Supriya More               |

### **BRIEF INFORMATION ABOUT THE ACTIVITY:**

| Topic / Subject of the Activity | Personality Development                                                                       |  |  |
|---------------------------------|-----------------------------------------------------------------------------------------------|--|--|
| Objectives                      | <ul> <li>To learn dress codes , punctuality etc in our<br/>personality as designer</li> </ul> |  |  |
| Outcome of the Activity         | - Student learn minute details like how to dress well when they work as professional          |  |  |